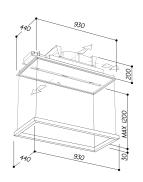

# **LINE DRAWING**

# **SPECIFICATIONS**

| Ceiling Cassette                              |
|-----------------------------------------------|
| 9351116000431                                 |
| Handcrafted in Italy                          |
| 900mm GAS or INDUCTION                        |
| Remote Control                                |
| 4                                             |
| 150mm                                         |
| No                                            |
| Offboard Motor                                |
| SEM 11, SEM 21, SEM 51                        |
| 1200m3/hr                                     |
| Aluminium Filter                              |
| Depends on motor / installation               |
| 11W Dimmable And Dynamic Led                  |
| 10 Mins                                       |
| 10A                                           |
| 511W                                          |
| W930 x D440 x H280                            |
| 32kg                                          |
| 3 Years (6 years when Sirius ducting is used) |
|                                               |