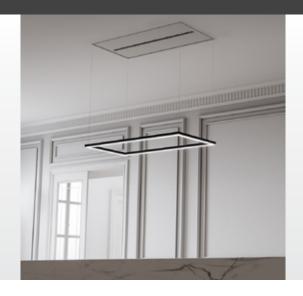

# 'THE KITE' 930MM CEILING CASSETTE

# **SPECIFICATIONS**

| Ceiling Cassette                              |
|-----------------------------------------------|
| 9351116000431                                 |
| Handcrafted in Italy                          |
| 900mm GAS or INDUCTION                        |
| Remote Control                                |
| 4                                             |
| 150mm                                         |
| No                                            |
| Offboard Motor                                |
| SEM 11, SEM 21, SEM 51                        |
| 1200m3/hr                                     |
| Aluminium Filter                              |
| Depends on motor / installation               |
| 11W Dimmable And Dynamic Led                  |
| 10 Mins                                       |
| 10A                                           |
| 511W                                          |
| W930 x D440 x H280                            |
| 32kg                                          |
| 3 Years (6 years when Sirius ducting is used) |
|                                               |