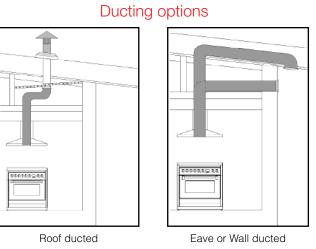

FILTER

210

310

35Ó

AIRFLOW

IN ITALY

- Fewer bends means a quieter and more powerful extraction.
- Extra 3 years warranty when Sirius ducting is used (total 6 years).
- See <u>support page</u> on Sirius website for installation videos and FAQs.