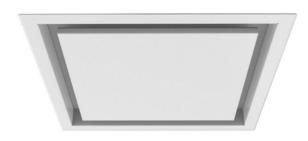

## BATHROOM EXTRACTOR - WHITE FINISH

## S-BE1 WH

| Rangehood type         | Ceiling / bathroom                            |
|------------------------|-----------------------------------------------|
| Control                | Switch                                        |
| Speed settings         | 1                                             |
| Ducting diameter       | 125mm                                         |
| Extraction type        | Onboard motor                                 |
| Motor                  | Single Italian-made motor                     |
| Extraction             | 350m³/h                                       |
| Filter                 | Aluminium                                     |
| Lighting               | N/A                                           |
| Electrical requirement | 10A                                           |
| Dimensions (mm)        | W350 x D350 x H210                            |
| Weight                 | 10kg                                          |
| Warranty               | 3 years (6 years when Sirius ducting is used) |