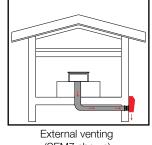

## Ducting options

(SEM7 shown)

- Can be used with SEM71 and SEM81 or Front Mounted DDFMEL.
- Use semi-rigid or rigid ducting, not fully flexible foil ducting.
- Fewer bends means a quieter and more . powerful extraction.
- Extra 3 years warranty when Sirius ducting is used (total 6 years).
- See support page on Sirius website for installation videos and FAQs.