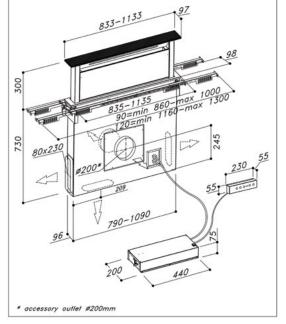

## SDD2LEMIC1180

valentina collection

**Sirius** 

| Rangehood type                   | Integrated Downdraft                            |
|----------------------------------|-------------------------------------------------|
| Control                          | Separate remote location with<br>Remote Control |
| Speed settings                   | 4                                               |
| Ducting diameter                 | 200mm                                           |
| Extraction type                  | Offboard motor                                  |
|                                  | SEM71, SEM81                                    |
| Filter                           | Aluminium mesh filter                           |
| Safety features                  | Auto-stop                                       |
| Lighting                         | Light strip                                     |
| Induction Countdown Control      | Yes                                             |
| Electrical requirement           | 10A                                             |
| Dimensions (fully extended) (mm) | W1133 x D97 x H300                              |
| Warranty                         | 3 years (6 years when Sirius ducting is used)   |

WARNING: technical specifications and product sizes can be varied by the manufacturer, without notice. Cut outs for appliances should only be by physical product measurements. The above information is indicative only.