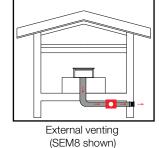

## Ducting options

(SEM7 shown)

- Can be used with SEM71 and SEM81 or Front Mounted DDFMEL.
- Use semi-rigid or rigid ducting, not fully flexible foil ducting.
- Fewer bends means a quieter and more . powerful extraction.
- Extra 3 years warranty when Sirius ducting is used (total 6 years).
- See support page on Sirius website for installation videos and FAQs.