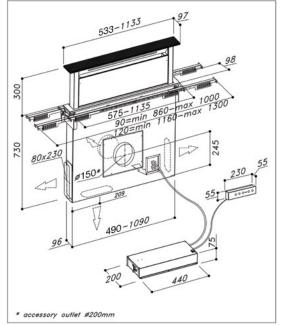

## SDD2ELEMIC58

| Rangehood type         | Integrated Downdraft                          |
|------------------------|-----------------------------------------------|
| Control                | Separate remote location with Remote Control  |
| Speed settings         | 4                                             |
| Ducting diameter       | 150mm                                         |
| Extraction type        | Offboard motor                                |
| Green Energy Motor     | SEM11, SEM21, DDFMEL                          |
| Filter                 | Aluminium mesh filter                         |
| Safety features        | Auto-stop                                     |
| Lighting               | LED Light strip                               |
| Auto Run-on Timer      | Yes                                           |
| Electrical requirement | 10A                                           |
| Weight                 | 40kg                                          |
| Warranty               | 3 years (6 years when Sirius ducting is used) |

## **Ducting options**

- Can be used with SEM71 and SEM81 . or Front Mounted DDFMEL.
- Use semi-rigid or rigid ducting, not fully flexible foil • ducting.
- Fewer bends means a quieter and more powerful extraction.
- Extra 3 years warranty when Sirius ducting is used (total 6 years).
- See support page on Sirius website for installation videos and FAQs.