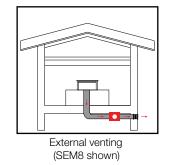

## **Ducting options**

- Can be used with SEM71 and SEM81 . or Front Mounted DDFMEL.
- Use semi-rigid or rigid ducting, not fully flexible foil • ducting.
- Fewer bends means a quieter and more powerful extraction.
- Extra 3 years warranty when Sirius ducting is used (total 6 years).
- See support page on Sirius website for installation videos and FAQs.