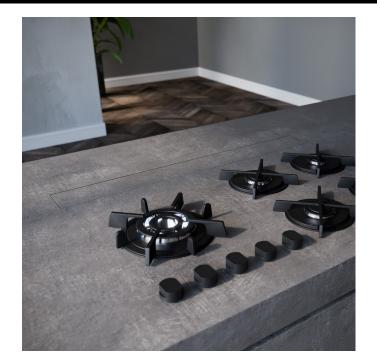

## 580mm INTEGRATED DOWNDRAFT RANGEHOOD with **REMOTE CONTROL**

## SDD2ELEMIC58

| Rangehood type         | Integrated Downdraft                          |
|------------------------|-----------------------------------------------|
| Control                | Separate remote location with Remote Control  |
| Speed settings         | 4                                             |
| Ducting diameter       | 150mm                                         |
| Extraction type        | Offboard motor                                |
| Green Energy Motor     | SEM11, SEM21, DDFMEL                          |
| Filter                 | Aluminium mesh filter                         |
| Safety features        | Auto-stop                                     |
| Lighting               | LED Light strip                               |
| Auto Run-on Timer      | Yes                                           |
| Electrical requirement | 10A                                           |
| Weight                 | 40kg                                          |
| Warranty               | 3 years (6 years when Sirius ducting is used) |