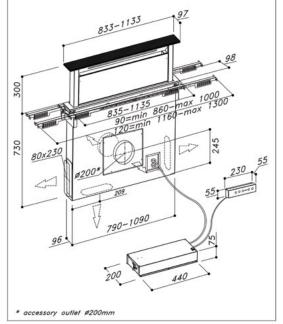

## SDD2ELEMIC88

**Sirius** 

| Rangehood type                   | Integrated Downdraft                          |
|----------------------------------|-----------------------------------------------|
| Control                          | Separate remote location with Remote Control  |
| Speed settings                   | 4                                             |
| Ducting diameter                 | 200mm                                         |
| Extraction type                  | Offboard motor                                |
| Green Energy Motor               | SEM71, SEM81                                  |
| Filter                           | Aluminium mesh filter                         |
| Safety features                  | Auto-stop                                     |
| Lighting                         | Light strip                                   |
| Auto Run-on Timer                | Yes                                           |
| Electrical requirement           | 10A                                           |
| Dimensions (fully extended) (mm) | W833 x D97 x H300                             |
| Weight                           | 40kg                                          |
| Warranty                         | 3 years (6 years when Sirius ducting is used) |

WARNING: technical specifications and product sizes can be varied by the manufacturer, without notice. Cut outs for appliances should only be by physical product measurements. The above information is indicative only.