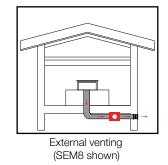

## Ducting options

- Can be used with SEM71 and SEM81 or Front Mounted DDFMEL.
- Use semi-rigid or rigid ducting, not fully flexible foil ducting.
- Fewer bends means a quieter and more powerful extraction.
- Extra 3 years warranty when Sirius ducting is used (total 6 years).
- See <u>support page</u> on Sirius website for installation videos and FAQs.