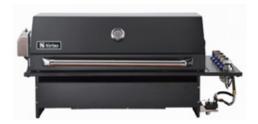

## DROP-IN 5 BURNER GAS BBQ IN BLACK MOTORISED ROTISSERIE & LIGHTING SYSTEM

## SIR-DG3101-BLK

| MODEL                     | SIR-DG3101-BLK                                                                      |
|---------------------------|-------------------------------------------------------------------------------------|
| SIZE                      | 1175mm x 600mm                                                                      |
| FINISH                    | Powder Coated Black                                                                 |
| TOTAL BURNERS             | 5                                                                                   |
| BBQ BURNERS               | 3x 304 Grade Stainless Tube                                                         |
| INFRARED                  | 1x Under Tepp And 1x Rotissserie Burner                                             |
| TOTAL MJ                  | 59.5                                                                                |
| INTERNAL LIGHTING         | 2x Halogen                                                                          |
| TEPPANYAKI PLATE          | 5mm Stainless Steel With Easy Lift Handles                                          |
| WARMING RACK              | Stainless Steel                                                                     |
| ROTISSERIE KIT            | Motor, Rod And Forks Included. Holds Up To 7kg. Fitted With 10amp Gpo               |
| BBQ COVER                 | Yes                                                                                 |
| WASTE COLLECTOR           | Oil Collector                                                                       |
| WARRANTY                  | 3 Years                                                                             |
| OPEN S/S GRILL DIMENSIONS | (w) 268mm x (d) 355mm - Quantity of 1 supplied                                      |
| PRODUCT DIMENSIONS        | (W) 425mm x (D)600 x (H) 179mm (Dimensions will vary for different install methods) |

## DROP-IN 5 BURNER GAS BBQ IN BLACK MOTORISED ROTISSERIE & LIGHTING SYSTEM

| INSTALLATION TYPE  | Drop-In                                                                |
|--------------------|------------------------------------------------------------------------|
| GAS TYPE           | LPG As Standard - Can Be Fitted With Optional Natural Gas Kit          |
| FLAME FAILURE      | Device Fitted - Designed To Stop Gas Supply When Flame Is Extinguished |
| IGNITION TYPE      | Electric One Hand Ignition                                             |
| BACKLIT KNOBS      | Blue Led                                                               |
| HOOD TYPE          | Twin Skin Hood                                                         |
| TEMPERATURE GAUGE  | Yes                                                                    |
| COOKING GRILL TYPE | Stainless Steel Rod Grill                                              |