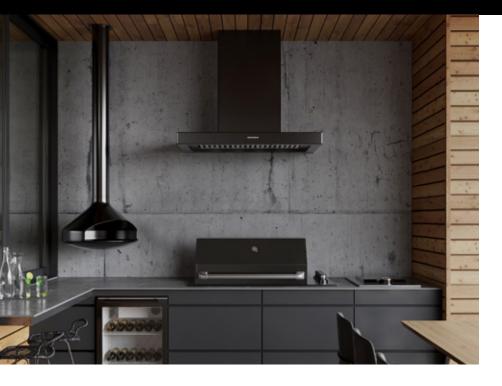

## DROP-IN 5 BURNER GAS BBQ IN BLACK MOTORISED ROTISSERIE & LIGHTING SYSTEM

## DROP-IN 5 BURNER GAS BBQ IN BLACK MOTORISED ROTISSERIE & LIGHTING SYSTEM

| INSTALLATION TYPE  | Drop-In                                                                |
|--------------------|------------------------------------------------------------------------|
| GAS TYPE           | LPG As Standard - Can Be Fitted With Optional Natural Gas Kit          |
| FLAME FAILURE      | Device Fitted - Designed To Stop Gas Supply When Flame Is Extinguished |
| IGNITION TYPE      | Electric One Hand Ignition                                             |
| BACKLIT KNOBS      | Blue Led                                                               |
| HOOD TYPE          | Twin Skin Hood                                                         |
| TEMPERATURE GAUGE  | Yes                                                                    |
| COOKING GRILL TYPE | Stainless Steel Rod Grill                                              |