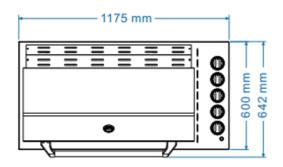

## SIR-DG3101-BLK

| MODEL                     | SIR-DG3101-BLK                                                                      |
|---------------------------|-------------------------------------------------------------------------------------|
| SIZE                      | 1175mm x 600mm                                                                      |
| FINISH                    | Powder Coated Black                                                                 |
| TOTAL BURNERS             | 5                                                                                   |
| BBQ BURNERS               | 3x 304 Grade Stainless Tube                                                         |
| INFRARED                  | 1x Under Tepp And 1x Rotissserie Burner                                             |
| TOTAL MJ                  | 59.5                                                                                |
| INTERNAL LIGHTING         | 2x Halogen                                                                          |
| TEPPANYAKI PLATE          | 5mm Stainless Steel With Easy Lift Handles                                          |
| WARMING RACK              | Stainless Steel                                                                     |
| ROTISSERIE KIT            | Motor, Rod And Forks Included. Holds Up To 7kg. Fitted With 10amp Gpo               |
| BBQ COVER                 | Yes                                                                                 |
| WASTE COLLECTOR           | Oil Collector                                                                       |
| WARRANTY                  | 3 Years                                                                             |
| OPEN S/S GRILL DIMENSIONS | (w) 268mm x (d) 355mm - Quantity of 1 supplied                                      |
| PRODUCT DIMENSIONS        | (W) 425mm x (D)600 x (H) 179mm (Dimensions will vary for different install methods) |