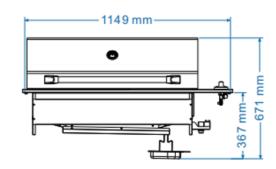

## SIR-DG3101-BLK

| MODEL                     | SIR-DG3101-BLK                                                                      |
|---------------------------|-------------------------------------------------------------------------------------|
| SIZE                      | 1175mm x 600mm                                                                      |
| FINISH                    | Powder Coated Black                                                                 |
| TOTAL BURNERS             | 5                                                                                   |
| BBQ BURNERS               | 3x 304 Grade Stainless Tube                                                         |
| INFRARED                  | 1x Under Tepp And 1x Rotissserie Burner                                             |
| TOTAL MJ                  | 59.5                                                                                |
| INTERNAL LIGHTING         | 2x Halogen                                                                          |
| TEPPANYAKI PLATE          | 5mm Stainless Steel With Easy Lift Handles                                          |
| WARMING RACK              | Stainless Steel                                                                     |
| ROTISSERIE KIT            | Motor, Rod And Forks Included. Holds Up To 7kg. Fitted With 10amp Gpo               |
| BBQ COVER                 | Yes                                                                                 |
| WASTE COLLECTOR           | Oil Collector                                                                       |
| WARRANTY                  | 3 Years                                                                             |
| OPEN S/S GRILL DIMENSIONS | (w) 268mm x (d) 355mm - Quantity of 1 supplied                                      |
| PRODUCT DIMENSIONS        | (W) 425mm x (D)600 x (H) 179mm (Dimensions will vary for different install methods) |