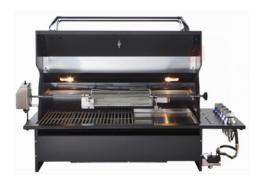

## DROP-IN 5 BURNER GAS BBQ IN BLACK MOTORISED ROTISSERIE & LIGHTING SYSTEM

## SIR-DG3101-BLK

| MODEL                     | SIR-DG3101-BLK                                                                      |
|---------------------------|-------------------------------------------------------------------------------------|
| SIZE                      | 1175mm x 600mm                                                                      |
| FINISH                    | Powder Coated Black                                                                 |
| TOTAL BURNERS             | 5                                                                                   |
| BBQ BURNERS               | 3x 304 Grade Stainless Tube                                                         |
| INFRARED                  | 1x Under Tepp And 1x Rotissserie Burner                                             |
| TOTAL MJ                  | 59.5                                                                                |
| INTERNAL LIGHTING         | 2x Halogen                                                                          |
| TEPPANYAKI PLATE          | 5mm Stainless Steel With Easy Lift Handles                                          |
| WARMING RACK              | Stainless Steel                                                                     |
| ROTISSERIE KIT            | Motor, Rod And Forks Included. Holds Up To 7kg. Fitted With 10amp Gpo               |
| BBQ COVER                 | Yes                                                                                 |
| WASTE COLLECTOR           | Oil Collector                                                                       |
| WARRANTY                  | 3 Years                                                                             |
| OPEN S/S GRILL DIMENSIONS | (w) 268mm x (d) 355mm - Quantity of 1 supplied                                      |
| PRODUCT DIMENSIONS        | (W) 425mm x (D)600 x (H) 179mm (Dimensions will vary for different install methods) |

## DROP-IN 5 BURNER GAS BBQ IN BLACK MOTORISED ROTISSERIE & LIGHTING SYSTEM

| INSTALLATION TYPE  | Drop-In                                                                |
|--------------------|------------------------------------------------------------------------|
| GAS TYPE           | LPG As Standard - Can Be Fitted With Optional Natural Gas Kit          |
| FLAME FAILURE      | Device Fitted - Designed To Stop Gas Supply When Flame Is Extinguished |
| IGNITION TYPE      | Electric One Hand Ignition                                             |
| BACKLIT KNOBS      | Blue Led                                                               |
| HOOD TYPE          | Twin Skin Hood                                                         |
| TEMPERATURE GAUGE  | Yes                                                                    |
| COOKING GRILL TYPE | Stainless Steel Rod Grill                                              |