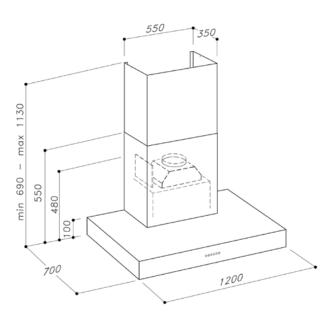

| Rangehood type         | Canopy/Alfresco                               |
|------------------------|-----------------------------------------------|
| Control                | Button                                        |
| Speed settings         | 4                                             |
| Ducting diameter       | 200mm                                         |
| Extraction type        | Offboard motor                                |
| Motor*                 | SEM7 XS316, SEM8,                             |
| Filter                 | 25mm stainless steel baffle                   |
| Lighting               | 4 x adjustable LED                            |
| 10 minute run-on timer | Yes                                           |
| Electrical requirement | 10A                                           |
| Dimensions (mm)        | W1200 x D700 x H690-1130                      |
| Warranty               | 3 years (6 years when Sirius ducting is used) |

WARNING: technical specifications and product sizes can be varied by the manufacturer, without notice. Cut outs for appliances should only be by physical product measurements. The above information is indicative only.