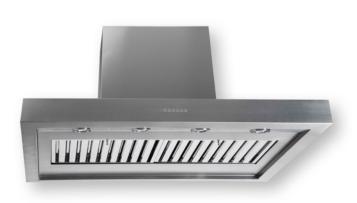

## 1200mm CANOPY OFFBOARD RANGEHOOD STAINLESS STEEL FINISH

SLEM80BBQ1200

**MARINE GRADE**: Sirius offers a selection of extraction motors and alfresco hoods in a marine-grade finish. If you live within 5km of the coast, your motor and hood will be functional for years to come with a marine grade ranghood.

| Rangehood type         | Canopy/Alfresco                               |
|------------------------|-----------------------------------------------|
| Control                | Button                                        |
| Speed settings         | 4                                             |
| Ducting diameter       | 200mm                                         |
| Extraction type        | Offboard motor                                |
| Motor*                 | SEM7 XS316, SEM8,                             |
| Filter                 | 25mm stainless steel baffle                   |
| Lighting               | 4 x adjustable LED                            |
| 10 minute run-on timer | Yes                                           |
| Electrical requirement | 10A                                           |
| Dimensions (mm)        | W1200 x D700 x H690-1130                      |
| Warranty               | 3 years (6 years when Sirius ducting is used) |