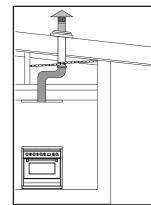

Sirius

BRUSHLESS I ONBOARD MOTOR

POWERFUL 1020M3hr AIRFLOW

Ducting options

Roof ducted

Eave or Wall ducted

- Use rectangular, semi-rigid or rigid ducting, not fully flexible foil ducting. Rectangular ducting required.
- Fewer bends means a quieter and more powerful extraction.
- Extra 3 years warranty when Sirius ducting is used (total 6 years).
- See <u>support page</u> on Sirius website for installation videos and FAQs.