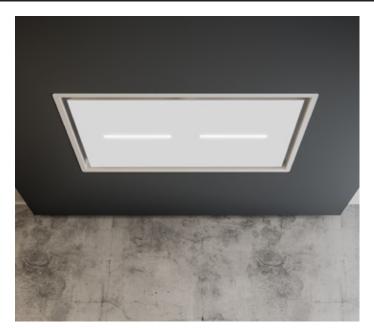

## THE ECLIPSE 1200mm ONBOARD BRUSHLESS CEILING CASSETTE SI T071BRHM

| Rangehood type              | Ceiling cassette                              |
|-----------------------------|-----------------------------------------------|
| Control                     | Remote control                                |
| Speed settings              | 4                                             |
| Ducting diameter            | Rectangular ducting                           |
| Extraction type             | Ducted                                        |
| Motor                       | OnBoard Brushless Motor                       |
| Filter                      | Aluminium filter                              |
| Lighting                    | Adjustable LED Strip Lighting                 |
| Induction Countdown Control | Yes                                           |
| Electrical requirement      | 10A                                           |
| Dimensions (mm)             | W1200 x D650 x H206                           |
| Warranty                    | 3 years (6 years when Sirius ducting is used) |

Sirius

BRUSHLESS I ONBOARD MOTOR

POWERFUL 1020M3hr AIRFLOW

Ducting options

Roof ducted

Eave or Wall ducted

- Use rectangular, semi-rigid or rigid ducting, not fully flexible foil ducting. Rectangular ducting required.
- Fewer bends means a quieter and more powerful extraction.
- Extra 3 years warranty when Sirius ducting is used (total 6 years).
- See <u>support page</u> on Sirius website for installation videos and FAQs.