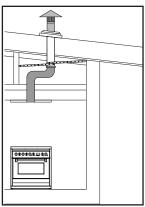

## PROUD MOUNT KIT AVAILABLE

170mm 75455981971

300mm 75455980971

Eave or Wall ducted

- Use rectangular, semi-rigid or rigid ducting, not fully flexible foil ducting. Rectangular ducting required.
- Fewer bends means a quieter and more powerful extraction.
- Extra 3 years warranty when Sirius ducting is used (total 6 years).
- See **support page** on Sirius website for installation videos and FAQs.