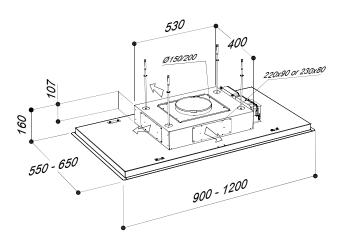

| Rangehood type                   | Ceiling cassette                              |
|----------------------------------|-----------------------------------------------|
| Control                          | Remote control                                |
| Speed settings                   | 4                                             |
| Ducting diameter                 | Rectangular ducting                           |
| Extraction type                  | Offboard European made Motors                 |
| Motor                            | SEM11, SEM21, SEM51, SEM81                    |
| Filter                           | Aluminium filter                              |
| Lighting                         | Adjustable LED Strip Lighting                 |
| Induction Countdown Control      | Yes                                           |
| Electrical requirement           | 10A                                           |
| Dimensions (fully extended) (mm) | W1200 x D650 x H160                           |
| Warranty                         | 3 years (6 years when Sirius ducting is used) |

WARNING: technical specifications and product sizes can be varied by the manufacturer, without notice. Cut outs for appliances should only be by physical product measurements. The above information is indicative only.