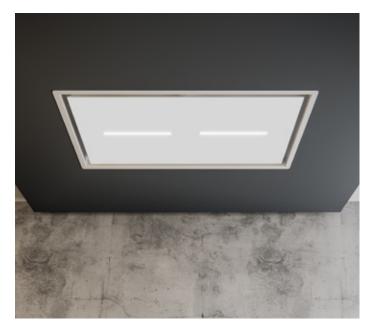

| Rangehood type                   | Ceiling cassette                              |
|----------------------------------|-----------------------------------------------|
| Control                          | Remote control                                |
| Speed settings                   | 4                                             |
| Ducting diameter                 | Rectangular ducting                           |
| Extraction type                  | Offboard European made Motors                 |
| Motor                            | SEM11, SEM21, SEM51, SEM81                    |
| Filter                           | Aluminium filter                              |
| Lighting                         | Adjustable LED Strip Lighting                 |
| Induction Countdown Control      | Yes                                           |
| Electrical requirement           | 10A                                           |
| Dimensions (fully extended) (mm) | W1200 x D650 x H160                           |
| Warranty                         | 3 years (6 years when Sirius ducting is used) |