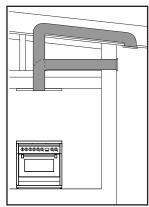

## PROUD MOUNT KIT AVAILABLE

170mm 75455981971

300mm 75455980971

Eave or Wall ducted

- Use rectangular, semi-rigid or rigid ducting, not fully flexible foil ducting. Rectangular ducting required.
- Fewer bends means a quieter and more powerful extraction.
- Extra 3 years warranty when Sirius ducting is used (total 6 years).
- See **support page** on Sirius website for installation videos and FAQs.