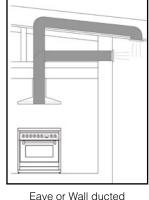

## **Ducting options**

Roof ducted

- Can be used with SEM 11, SEM 21, SEM 51, SEM 71, SEM 81
- Use semi-rigid or rigid ducting, not fully flexible foil ducting.
- Fewer bends means a quieter and more powerful extraction.