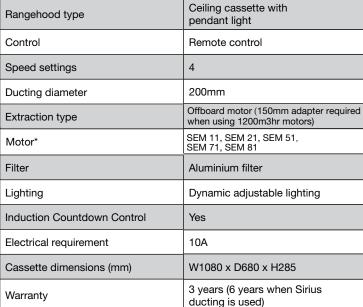

## **Ducting options**

Roof ducted

- Can be used with SEM 11, SEM 21, SEM 51, SEM 71, SEM 81
- Use semi-rigid or rigid ducting, not fully flexible foil ducting.
- Fewer bends means a quieter and more powerful extraction.