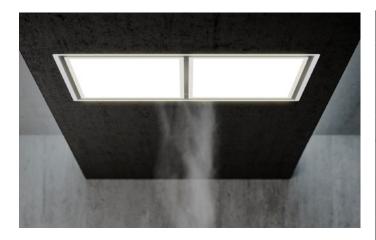

# 1080mm RANGEHOOD WITH OFFBOARD MOTOR - 'THE SOLARA' CEILING CASSETTE

## SLT979EMEL

Compatible with Home Assistants