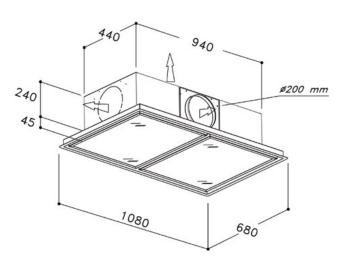

## **Ducting options**

Roof ducted

- Can be used with SEM 11, SEM 21, SEM 51, SEM 71, SEM 81
- Use semi-rigid or rigid ducting, not fully flexible foil ducting.
- Fewer bends means a quieter and more powerful extraction.