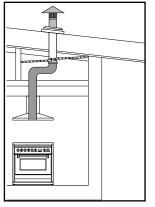

## **Ducting options**

Roof ducted

- Can be used with SEM 11, SEM 21, SEM 51, SEM 71, SEM 81
- Use semi-rigid or rigid ducting, not fully flexible foil ducting.
- Fewer bends means a quieter and more powerful extraction.