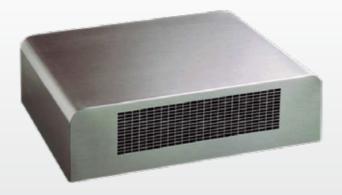

## **SPECIFICATIONS**

| · · · · · ·            |                                                                                   |
|------------------------|-----------------------------------------------------------------------------------|
| Installation Type      | External Wall Mounted Motor                                                       |
| GTIN                   | 9351116001919                                                                     |
| Connection             | Ribbon                                                                            |
| Country of Origin      | Handcrafted in Italy                                                              |
| Speed Settings         | 4                                                                                 |
| Ducting Diameter       | 150mm                                                                             |
| Extraction             | 1200 m3/hr                                                                        |
| Electrical Requirement | 10A                                                                               |
| Wattage                | 220W                                                                              |
| Cable Length           | 7 Metres                                                                          |
| Pressure               | 397Pa                                                                             |
| Made In                | European Made                                                                     |
| Noise                  | 64dBa Max (Depends on installation see website for how to optimise noise control) |
| Dimensions (mm)        | W302 x D159 x H450                                                                |
| Weight                 | 15kg                                                                              |
| Warranty               | 10 Year Warranty                                                                  |