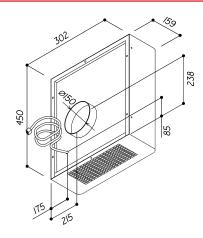

## **SPECIFICATIONS**

| · · · · · ·            |                                                                                   |
|------------------------|-----------------------------------------------------------------------------------|
| Installation Type      | External Wall Mounted Motor                                                       |
| GTIN                   | 9351116001919                                                                     |
| Connection             | Ribbon                                                                            |
| Country of Origin      | Handcrafted in Italy                                                              |
| Speed Settings         | 4                                                                                 |
| Ducting Diameter       | 150mm                                                                             |
| Extraction             | 1200 m3/hr                                                                        |
| Electrical Requirement | 10A                                                                               |
| Wattage                | 220W                                                                              |
| Cable Length           | 7 Metres                                                                          |
| Pressure               | 397Pa                                                                             |
| Made In                | European Made                                                                     |
| Noise                  | 64dBa Max (Depends on installation see website for how to optimise noise control) |
| Dimensions (mm)        | W302 x D159 x H450                                                                |
| Weight                 | 15kg                                                                              |
| Warranty               | 10 Year Warranty                                                                  |

## LINE DRAWING