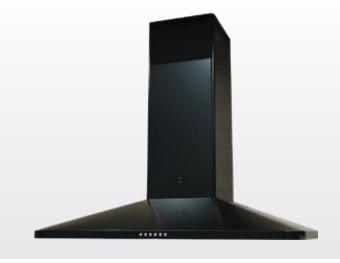

## **SPECIFICATIONS**

| 1                       | 1                                             |
|-------------------------|-----------------------------------------------|
| Rangehood Type          | Сапору                                        |
| GTIN                    | 9351116006143                                 |
| Country of Origin       | Handcrafted in Italy                          |
| Designed to Suit        | 600-900mm GAS or INDUCTION                    |
| Controls                | Buttons                                       |
| Speed Settings          | 4                                             |
| Ducting Diameter        | 150mm                                         |
| Recirculating           | No                                            |
| Extraction Type         | Offboard Motor                                |
| Motor Options           | SEM11, SEM21, or SEM51                        |
| Extraction Rate         | 1200m3/hr                                     |
| Filter Type             | 1x 10mm Stainless Steel Baffle                |
| Noise Level             | Depends on motor / installation               |
| Lighting                | 2 x 2.1W LED Spotlights                       |
| Run-on Timer            | 10 Mins                                       |
| Electrical Requirement  | 10A                                           |
| Max Current (W)         | 297W                                          |
| Product Dimensions (mm) | W900 x D550 x H810-1340                       |
| Weight                  | 18.5 Kgs                                      |
| Warranty                | 3 Years (6 years when Sirius ducting is used) |