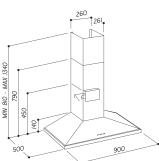

# **LINE DRAWING**

## **SPECIFICATIONS**

| 1                       | 1                                             |
|-------------------------|-----------------------------------------------|
| Rangehood Type          | Сапору                                        |
| GTIN                    | 9351116006143                                 |
| Country of Origin       | Handcrafted in Italy                          |
| Designed to Suit        | 600-900mm GAS or INDUCTION                    |
| Controls                | Buttons                                       |
| Speed Settings          | 4                                             |
| Ducting Diameter        | 150mm                                         |
| Recirculating           | No                                            |
| Extraction Type         | Offboard Motor                                |
| Motor Options           | SEM11, SEM21, or SEM51                        |
| Extraction Rate         | 1200m3/hr                                     |
| Filter Type             | 1x 10mm Stainless Steel Baffle                |
| Noise Level             | Depends on motor / installation               |
| Lighting                | 2 x 2.1W LED Spotlights                       |
| Run-on Timer            | 10 Mins                                       |
| Electrical Requirement  | 10A                                           |
| Max Current (W)         | 297W                                          |
| Product Dimensions (mm) | W900 x D550 x H810-1340                       |
| Weight                  | 18.5 Kgs                                      |
| Warranty                | 3 Years (6 years when Sirius ducting is used) |