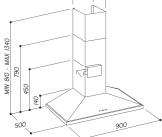

# **LINE DRAWING**

## **SPECIFICATIONS**

| 1                       | 1                                             |
|-------------------------|-----------------------------------------------|
| Rangehood Type          | Сапору                                        |
| GTIN                    | 9351116006143                                 |
| Country of Origin       | Handcrafted in Italy                          |
| Designed to Suit        | 600-900mm GAS or INDUCTION                    |
| Controls                | Buttons                                       |
| Speed Settings          | 4                                             |
| Ducting Diameter        | 150mm                                         |
| Recirculating           | No                                            |
| Extraction Type         | Offboard Motor                                |
| Motor Options           | SEM11, SEM21, or SEM51                        |
| Extraction Rate         | 1200m3/hr                                     |
| Filter Type             | 1x 10mm Stainless Steel Baffle                |
| Noise Level             | Depends on motor / installation               |
| Lighting                | 2 x 2.1W LED Spotlights                       |
| Run-on Timer            | 10 Mins                                       |
| Electrical Requirement  | 10A                                           |
| Max Current (W)         | 297W                                          |
| Product Dimensions (mm) | W900 x D550 x H810-1340                       |
| Weight                  | 18.5 Kgs                                      |
| Warranty                | 3 Years (6 years when Sirius ducting is used) |