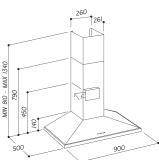

# **SPECIFICATIONS**

| Rangehood Type          | Canopy                                        |
|-------------------------|-----------------------------------------------|
| GTIN                    | 9351116006136                                 |
| Country of Origin       | Handcrafted in Italy                          |
| Designed to Suit        | 600-900mm GAS or INDUCTION                    |
| Controls                | Buttons                                       |
| Speed Settings          | 4                                             |
| Ducting Diameter        | 150mm                                         |
| Recirculating           | No                                            |
| Extraction Type         | Offboard Motor                                |
| Motor Options           | SEM11, SEM21, or SEM51                        |
| Extraction Rate         | 1200m3/hr                                     |
| Filter Type             | 1x 10mm Stainless Steel Baffle                |
| Noise Level             | Depends on motor / installation               |
| Lighting                | 2 x 2.1W LED Spotlights                       |
| Run-on Timer            | 10 Mins                                       |
| Electrical Requirement  | 10A                                           |
| Max Current (W)         | 297W                                          |
| Product Dimensions (mm) | W900 x D550 x H810-1340                       |
| Weight                  | 18.5 Kgs                                      |
| Warranty                | 3 Years (6 years when Sirius ducting is used) |

# **LINE DRAWING**