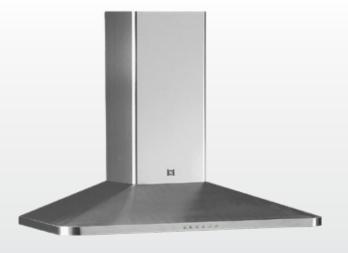

# **SPECIFICATIONS**

| Rangehood Type          | Canopy                                        |
|-------------------------|-----------------------------------------------|
| GTIN                    | 9351116006136                                 |
| Country of Origin       | Handcrafted in Italy                          |
| Designed to Suit        | 600-900mm GAS or INDUCTION                    |
| Controls                | Buttons                                       |
| Speed Settings          | 4                                             |
| Ducting Diameter        | 150mm                                         |
| Recirculating           | No                                            |
| Extraction Type         | Offboard Motor                                |
| Motor Options