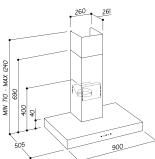

## **LINE DRAWING**

## **SPECIFICATIONS**

| 1                       | 1                                             |
|-------------------------|-----------------------------------------------|
| Rangehood Type          | Canopy                                        |
| GTIN                    | 9351116003845                                 |
| Country of Origin       | Handcrafted in Italy                          |
| Designed to Suit        | 600-900mm GAS or INDUCTION                    |
| Controls                | Electronic Touch Control                      |
| Speed Settings          | 4                                             |
| Ducting Diameter        | 150mm                                         |
| Recirculating           | No                                            |
| Extraction Type         | Offboard Motor                                |
| Motor Options           | SEM1, SEM2XS316 SEM5XS316                     |
| Extraction Rate         | 1200m3/hr                                     |
| Filter Type             | 1x 10mm Stainless Steel Baffle                |
| Noise Level             | Depends on motor / installation               |
| Lighting                | 2 x 3.75W Dimmable and Dynamic Led Strip      |
| Run-on Timer            | 10 Mins                                       |
| Electrical Requirement  | 10A                                           |
| Max Current (W)         | 512W                                          |
| Product Dimensions (mm) | W900 x D505 x H710-1240                       |
| Weight                  | 18 Kgs                                        |
| Warranty                | 3 Years (6 years when Sirius ducting is used) |