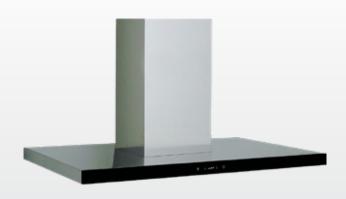

# **SLTCEM92G900** 900MM BLACK GLASS FASCIA CANOPY

## **SPECIFICATIONS**

| 1                       | 1                                             |
|-------------------------|-----------------------------------------------|
| Rangehood Type          | Canopy                                        |
| GTIN                    | 9351116003845                                 |
| Country of Origin       | Handcrafted in Italy                          |
| Designed to Suit        | 600-900mm GAS or INDUCTION                    |
| Controls                | Electronic Touch Control                      |
| Speed Settings          | 4                                             |
| Ducting Diameter        | 150mm                                         |
| Recirculating           | No                                            |
| Extraction Type         | Offboard Motor                                |
| Motor Options           | SEM1, SEM2XS316 SEM5XS316                     |
| Extraction Rate         | 1200m3/hr                                     |
| Filter Type             | 1x 10mm Stainless Steel Baffle                |
| Noise Level             | Depends on motor / installation               |
| Lighting                | 2 x 3.75W Dimmable and Dynamic Led Strip      |
| Run-on Timer            | 10 Mins                                       |
| Electrical Requirement  | 10A                                           |
| Max Current (W)         | 512W                                          |
| Product Dimensions (mm) | W900 x D505 x H710-1240                       |
| Weight                  | 18 Kgs                                        |
| Warranty                | 3 Years (6 years when Sirius ducting is used) |